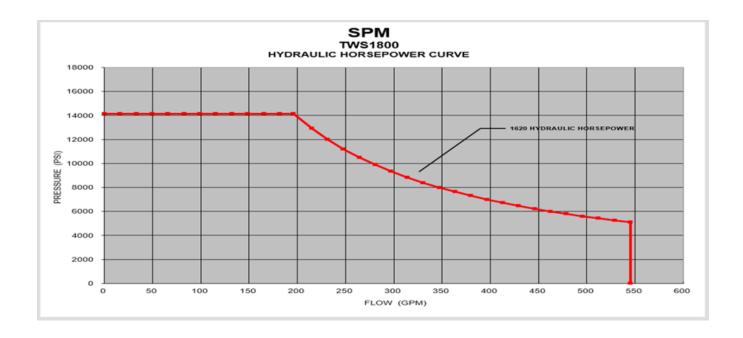

PUMPER SKID**



The **FPS-1350** is a skid mounted pumper rated to a maximum working pressure of 10,400 psi and 1,150 HHP. The 8 manual transmission makes the unit capable of delivering steady pump rates from 0.25 bpm to 8 bpm.

## **APPLICATIONS:**

- √ High pressure pumping services
- ✓ Delivers low pumping rates for extended pumping operations
- ✓ Capable of pumping corrosive and abrasive fluids
- ✓ Built and conditioned to operate in Offshore environments
- ✓ DNV certified skid

## **EQUIPMENT:**

- ✓ Make: Rolligon
- ✓ Model: FS-1350
- ✓ One triplex pump SPM Fluid end 5"
- ✓ Flowmeter
- ✓ Skid Dimensions:
  - o Power unit skid: 20'x'8'x'9' 28,500 bls
  - o Pump skid: 10'x'8'x'8' 19,500 lbs
- ✓ Cummins diesel engine
- ✓ Acquisition system (optional)



## **PUMP CURVE PERFORMANCE**